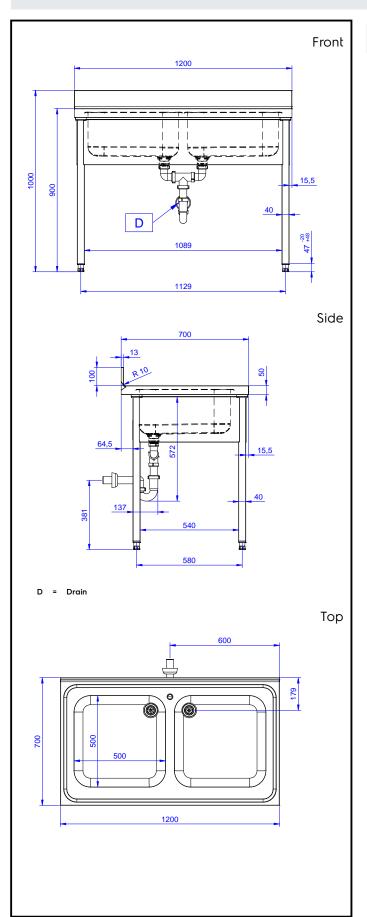

#### Item No.

Worktop in 304 AISI stainless steel with front edge h=50mm. Rear upstand h=100mm. N.2 bowls 500x500mm. Front and side covering panels in stainless steel. Rear panel in stainless steel. Square section legs 40x40mm in stainless steel with adjustable feet.

## Key Information:

| External dimensions, Width:  |              |
|------------------------------|--------------|
| 132902 (SL212N)              | 1200 mm      |
| External dimensions, Depth:  | 700 mm       |
| External dimensions, Height: | 900 mm       |
| Upstand Dimensions, Height:  | 100 mm       |
| Upstand Dimensions, Depth:   | 13 mm        |
| Upstand Dimensions, Radius:  | R=10         |
| Bowls number                 | 2            |
| Bowl dimensions              | 500x500xH250 |
| Net weight:                  | 42 kg        |